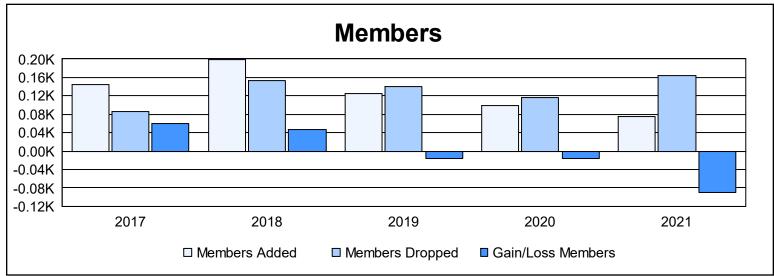

District 20 S As of June 2021 Cumulative

| Year      | New<br>Clubs | Dropped<br>Clubs | Gain/<br>Loss<br>Clubs | New<br>Members | Charter<br>Members | Reinstate<br>Members | Transfer<br>Members | Total<br>Member<br>Added | Total<br>Members<br>Dropped | Gain/<br>Loss<br>Members |
|-----------|--------------|------------------|------------------------|----------------|--------------------|----------------------|---------------------|--------------------------|-----------------------------|--------------------------|
| 2016-2017 | 1            | 0                | 1                      | 122            | 20                 | 1                    | 1                   | 144                      | 85                          | 59                       |
| 2017-2018 | 2            | 1                | 1                      | 132            | 56                 | 3                    | 8                   | 199                      | 153                         | 46                       |
| 2018-2019 | 1            | 0                | 1                      | 98             | 21                 | 3                    | 2                   | 124                      | 141                         | -17                      |
| 2019-2020 | 1            | 1                | 0                      | 63             | 28                 | 8                    | 1                   | 100                      | 117                         | -17                      |
| 2020-2021 | 1            | 2                | -1                     | 46             | 22                 | 5                    | 1                   | 74                       | 163                         | -89                      |
| Average   | 1            | 1                | 0                      | 92             | 29                 | 4                    | 3                   | 128                      | 132                         | -4                       |